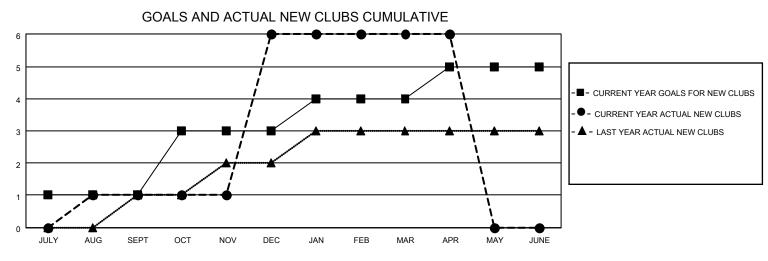

## LOCATION INDIA

District 3234H2

Results as of: 4/30/2021

| Clubs                 |               |           |               | Members               |                        |                         |                                                    |  |
|-----------------------|---------------|-----------|---------------|-----------------------|------------------------|-------------------------|----------------------------------------------------|--|
| RESULTS FOR 2020-2021 |               |           |               | RESULTS FOR 2020-2021 |                        |                         |                                                    |  |
| QUARTER               | NEW CLUB GOAL | NEW CLUBS | DROPPED CLUBS | QUARTER MEM           | BER GROWTH NET<br>GOAL | MEMBER GROWTH<br>ACTUAL | DROPPED<br>MEMBERS ACTUAL<br>(including transfers) |  |
| JULY/AUG/SEPT         | 1             | 1         | 0             | JULY/AUG/SEPT         | 40                     | 160                     | 28                                                 |  |
| OCT/NOV/DEC           | 2             | 5         | 0             | OCT/NOV/DEC           | 100                    | 415                     | 78                                                 |  |
| JAN/FEB/MAR           | 1             | 0         | 8             | JAN/FEB/MAR           | 60                     | 118                     | 280                                                |  |
| APR/MAY/JUNE          | 1             | 0         | 0             | APR/MAY/JUNE          | 50                     | 3                       | 10                                                 |  |