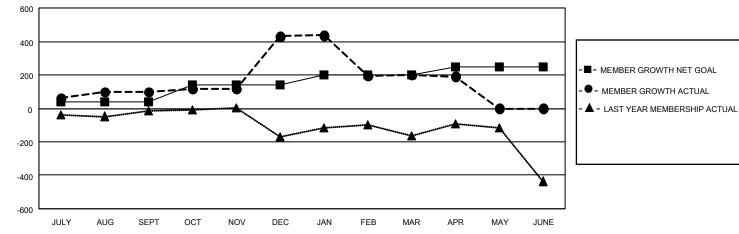

## LOCATION INDIA

District 3234H2

Results as of: 4/30/2021

| Clubs                 |               |           |               | Members               |                        |                         |                                                    |  |
|-----------------------|---------------|-----------|---------------|-----------------------|------------------------|-------------------------|----------------------------------------------------|--|
| RESULTS FOR 2020-2021 |               |           |               | RESULTS FOR 2020-2021 |                        |                         |                                                    |  |
| QUARTER               | NEW CLUB GOAL | NEW CLUBS | DROPPED CLUBS | QUARTER MEM           | BER GROWTH NET<br>GOAL | MEMBER GROWTH<br>ACTUAL | DROPPED<br>MEMBERS ACTUAL<br>(including transfers) |  |
| JULY/AUG/SEPT         | 1             | 1         | 0             | JULY/AUG/SEPT         | 40                     | 160                     | 28                                                 |  |
| OCT/NOV/DEC           | 2             | 5         | 0             | OCT/NOV/DEC           | 100                    | 415                     | 78                                                 |  |
| JAN/FEB/MAR           | 1             | 0         | 8             | JAN/FEB/MAR           | 60                     | 118                     | 280                                                |  |
| APR/MAY/JUNE          | 1             | 0         | 0             | APR/MAY/JUNE          | 50                     | 3                       | 10                                                 |  |